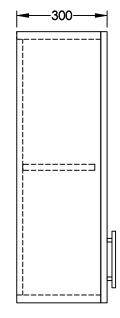

Note: Cabinet Depth 300mm. All unit dimensions shown are in millimeters

**END ELEVATION** 

Material Specification: Manufactured from durable 1mm grade 1.4016 (430) grade stainless steel, brushed finish. Polished to a 240-grit silicon finish.

**Cabinet panels:** exposed ends 12mm thick standard grade chipboard.

Door Hinges: Metal furniture hinge (sprung closing)

Handles: Unit shown with standard H01 style handle, alternative handles are available.

**Note:** Adjustable height shelf/shelves available on the 600+ height range.

Domestic Kitchen Range- W

Monro Industrial Estate, Station Approach
Waltham Cross, Hertfordshire, EN8 7LX
Tel: 01992 715454 Fax: 01992 716927
sales@cavendishequipment.co.uk
www.cavendishequipment.co.uk