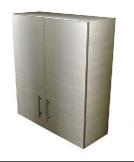

| Wall Cupboards- Double Door Units                                       |                               |                |      |      |
|-------------------------------------------------------------------------|-------------------------------|----------------|------|------|
| Unit<br>Height                                                          | No. of<br>internal<br>shelves | Cabinet Widths |      |      |
|                                                                         |                               | 800            | 1000 | 1200 |
| 300                                                                     | 0                             | W83            | W103 | W123 |
| 600                                                                     | 1                             | W86            | W106 | W126 |
| 720                                                                     | 1                             | W87            | W107 | W127 |
| 900                                                                     | 2                             | W89            | W109 | W129 |
| Note: Cabinet Death 200mm. All unit dimensions shows are in millimeters |                               |                |      |      |

Note: Cabinet Depth 300mm. All unit dimensions shown are in millimeters

**END ELEVATION** 

Material Specification: Manufactured from durable 1mm grade 1.4016 (430) grade stainless steel, brushed finish. Polished to a 240-grit silicon finish.

**Cabinet panels:** exposed ends 12mm thick standard grade chipboard.

Door Hinges: Metal furniture hinge (sprung closing)

Handles: Unit shown with standard H01 style handle, alternative handles are available.

**Note:** Adjustable height shelf/shelves available on the 600+ height range.

Domestic Kitchen Range- W

Monro Industrial Estate, Station Approach
Waltham Cross, Hertfordshire, EN8 7LX
Tel: 01992 715454 Fax: 01992 716927
sales@cavendishequipment.co.uk
www.cavendishequipment.co.uk