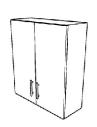

| Wall Cupboards- Double Door Units                                       |                               |                |      |      |
|-------------------------------------------------------------------------|-------------------------------|----------------|------|------|
| Unit<br>Height                                                          | No. of<br>internal<br>shelves | Cabinet Widths |      |      |
|                                                                         |                               | 800            | 1000 | 1200 |
| 300                                                                     | 0                             | W83            | W103 | W123 |
| 600                                                                     | 1                             | W86            | W106 | W126 |
| 720                                                                     | 1                             | W87            | W107 | W127 |
| 900                                                                     | 2                             | W89            | W109 | W129 |
| Note: Cabinet Death 200mm. All unit dimensions shows are in millimeters |                               |                |      |      |

**Cabinet panels:** exposed ends 12mm thick standard grade chipboard.

Door Hinges: Metal furniture hinge (sprung closing)

Handles: Unit shown with standard H01 style handle, alternative handles are available.