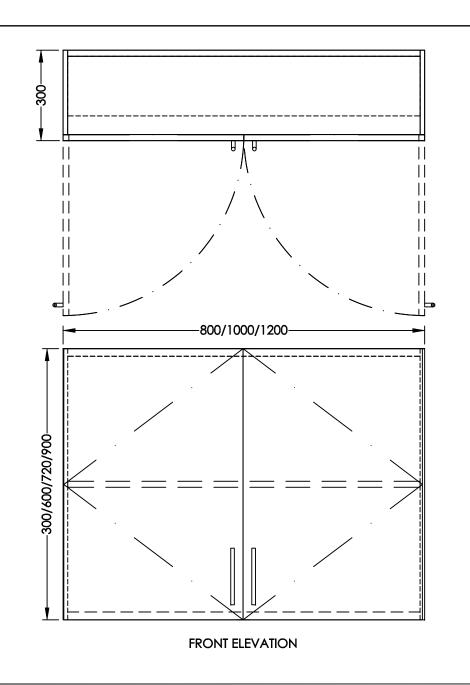

| Wall Cupboards- Double Door Units                                       |                               |                |      |      |
|-------------------------------------------------------------------------|-------------------------------|----------------|------|------|
| Unit<br>Height                                                          | No. of<br>internal<br>shelves | Cabinet Widths |      |      |
|                                                                         |                               | 800            | 1000 | 1200 |
| 300                                                                     | 0                             | W83            | W103 | W123 |
| 600                                                                     | 1                             | W86            | W106 | W126 |
| 720                                                                     | 1                             | W87            | W107 | W127 |
| 900                                                                     | 2                             | W89            | W109 | W129 |
| Note: Cabinet Death 200mm. All unit dimensions shows are in millimeters |                               |                |      |      |

Note: Cabinet Depth 300mm. All unit dimensions shown are in millimeters

**END ELEVATION** 

Material Specification: Manufactured from durable 1mm grade 1.4016 (430) grade stainless steel, brushed finish. Polished to a 240-grit silicon finish.

**Note:** Adjustable height shelf/shelves available on the 600+ height range.

Domestic Kitchen Range- W

Monro Industrial Estate, Station Approach
Waltham Cross, Hertfordshire, EN8 7LX
Tel: 01992 715454 Fax: 01992 716927
sales@cavendishequipment.co.uk
www.cavendishequipment.co.uk